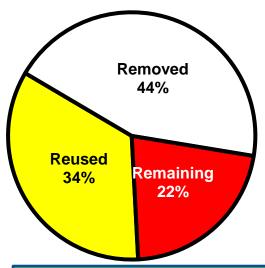

### Reuse/Removal Obligation Status

#### Status of Buildings Left by Army 1994

| <b>FORA</b><br>\$54.4M (Half of Land Sales) |                                    |                           |  |  |  |  |  |
|---------------------------------------------|------------------------------------|---------------------------|--|--|--|--|--|
| Marina                                      | Seaside                            | Mo Co                     |  |  |  |  |  |
| Marina<br>\$24M +<br>\$22M credit           | Seaside<br>\$ .1M<br>Building 4470 | Mo Co<br>\$2.2M<br>credit |  |  |  |  |  |
|                                             | \$3.9M<br>Remaining:<br>Surplus 2  |                           |  |  |  |  |  |
| \$2.2M<br>Remaining:<br>Stockade            |                                    |                           |  |  |  |  |  |

| <b>Jurisdictions</b><br>(Half of Land Sales)                              |                                  |                                                                                       |  |  |  |  |  |
|---------------------------------------------------------------------------|----------------------------------|---------------------------------------------------------------------------------------|--|--|--|--|--|
| Marina                                                                    | Seaside                          | Мо Со                                                                                 |  |  |  |  |  |
| Removed:<br>Marina Heights                                                | Removed:<br>Seaside<br>Highlands | Historic<br>Buildings<br>to be<br>Reused<br>Removed:<br>Non-<br>historic<br>Buildings |  |  |  |  |  |
| Remaining:<br>Dunes, Rec.<br>Parcel, Cypress<br>Knolls, Marina<br>Heights | Remaining:<br>Surplus 2          |                                                                                       |  |  |  |  |  |

# CSUMB (CSUMB Trustees) CSUMB Removed: Motor Pool, barracks, metal Buildings Remaining: Hammerheads (\$30M)