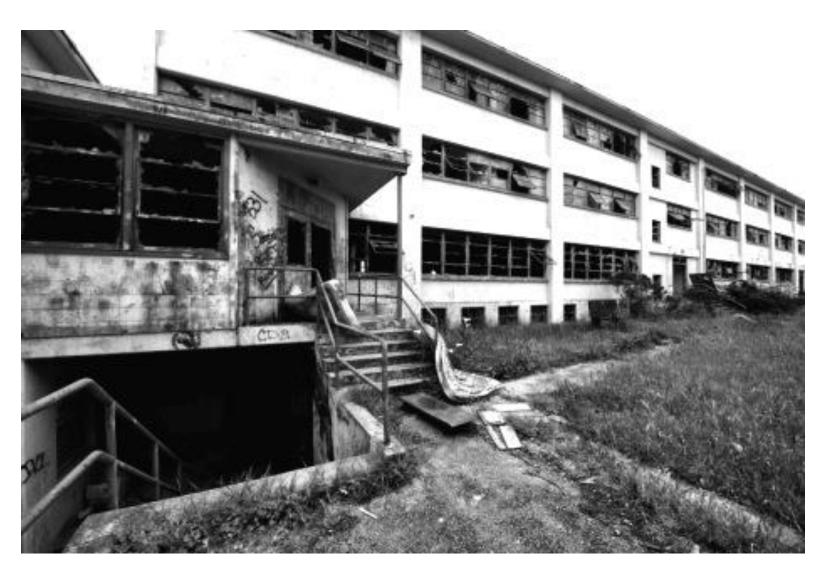

--|--|
| Marina                                                                    | Seaside                          | Мо Со                                                                                 |  |  |  |  |  |
| Removed:<br>Marina Heights                                                | Removed:<br>Seaside<br>Highlands | Historic<br>Buildings<br>to be<br>Reused<br>Removed:<br>Non-<br>historic<br>Buildings |  |  |  |  |  |
| Remaining:<br>Dunes, Rec.<br>Parcel, Cypress<br>Knolls, Marina<br>Heights | Remaining:<br>Surplus 2          |                                                                                       |  |  |  |  |  |

# CSUMB (CSUMB Trustees) CSUMB Removed: Motor Pool, barracks, metal Buildings Remaining: Hammerheads (\$30M)

### Type 1 'Hammerhead' Blight





## **Surplus 2 Map Overview**





### **Main Points**



- Met with City of Seaside
- Proceed with industrial Hygienist Survey
- Understand scope/cost to remove Hazmat