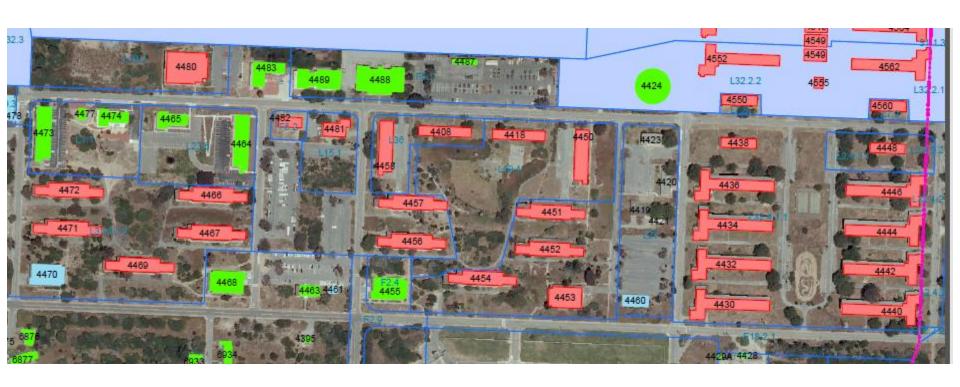

| Seaside                          | Мо Со                                                                                 |  |  |  |  |  |
| Removed:<br>Marina Heights                                                | Removed:<br>Seaside<br>Highlands | Historic<br>Buildings<br>to be<br>Reused<br>Removed:<br>Non-<br>historic<br>Buildings |  |  |  |  |  |
| Remaining:<br>Dunes, Rec.<br>Parcel, Cypress<br>Knolls, Marina<br>Heights | Remaining:<br>Surplus 2          |                                                                                       |  |  |  |  |  |

# CSUMB (CSUMB Trustees) CSUMB Removed: Motor Pool, barracks, metal Buildings Remaining: Hammerheads (\$30M)

### Type 1 'Hammerhead' Blight





## **Surplus 2 Map Overview**





### **Main Points**



- Met with City of Seaside
- Proceed with industrial Hygienist Survey
- Understand scope/cost to remove Hazmat