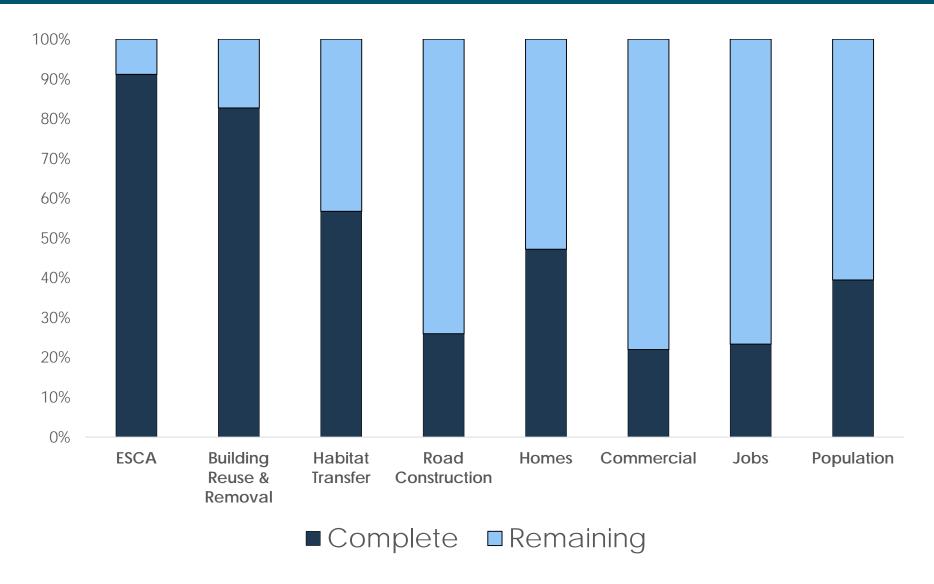

# Reuse Progress

# Reuse Progress

| Program                               | Progress |            | Remaining |             | Target |             | Source                                    |
|---------------------------------------|----------|------------|-----------|-------------|--------|-------------|-------------------------------------------|
| ESCA<br>(% funds spent)               | \$       | 89,100,609 | \$        | 8,628,000   | \$     | 97,728,609  | ESCA Status Report                        |
| Building Reuse & Removal (Unit Count) |          | 3614       |           | 756         |        | 4370        | FORA Building<br>Removal Status<br>Report |
| Habitat Transferred (Acres)           |          | 10,013     |           | 7,639       |        | 17,652      | Draft HCP                                 |
| Road Construction (\$)                | \$       | 66,477,376 | \$        | 123,089,303 | \$     | 189,566,679 | FORA CIP                                  |
| Homes<br>(New + Reused Units)         |          | 5,191      |           | 5,809       |        | 11,000      | FORA Annual<br>Report                     |
| Commercial<br>(Square Feet)           |          | 660,000    |           | 2,340,000   |        | 3,000,000   | FORA Annual<br>Report                     |
| Jobs<br>(Full Time Equivalent)        |          | 4,200      |           | 13,800      |        | 18,000      | FORA Annual<br>Report                     |
| Population*                           |          | 14,600     |           | 22,400      |        | 37,000      | FORA Annual<br>Report                     |

<sup>\*</sup>Calculated annually following BRP protocol (Table 3.11-3, pg. 198).